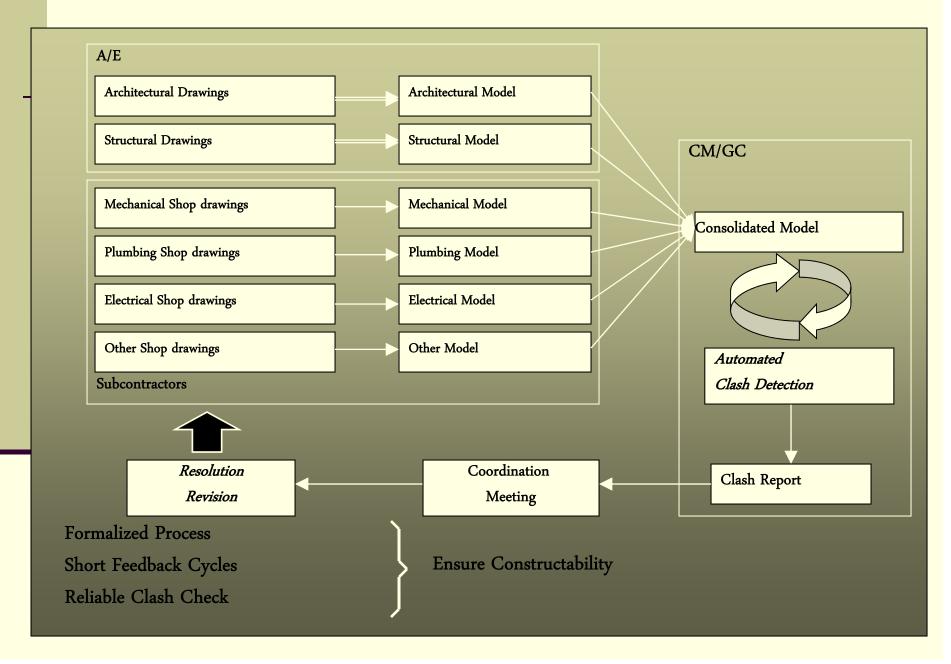

vices for the CM / GC

- BIM Implementation Planning & Execution
  - Define BIM SOW/Contract Development/Technology Choices
  - BIM Execution Planning
- Model Management during Design & Construction
- Visualization Support / QTO / Logistics / 4D Scheduling
- 3D Coordination
  - Sub-Contractor Scope Packaging & Specs
  - Process, Procedures & Standards
  - Clash Detection / MEP Coordination
  - BIM Hardware & Software Set Up
- Model Development
  - 3D Model from 2D Drawings or Scans
- BIM Training & Technical Support
- Lean Construction Opportunities
- Digital Exchange Server Model Management Services

## Model Management through Design and Construction



### 4D Scheduling



### Site Logistics Planning



Basu Technology, Inc.

### Constructability Studies



### 3D Coordination Process





### Model Creation Capabilities

# Point Clouds to Models









Basu Technology, Inc.

### Scanning of Existing Structures



### 2D to 3D Conversions



### As Built Model Linked to O&M Manuals



### Linking Model to O&M Data



## Navis Database Connectivity with

external Databases, **Table of Contents** Import... Database Defaults GK Cancel Help Manuals **Database** Drawings Data

# Web Based MEP Coordination Model Management



# For More Information Please Contact

**Abhi Basu** 

abhibasu@basutech.com

Phone: 856 245 9082