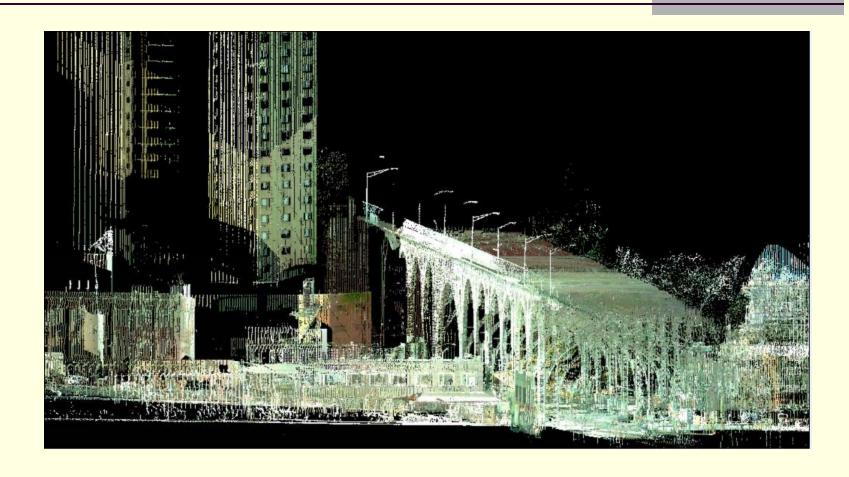

# Point Clouds to Models

Basu Technology, Inc.

### Scanning of Existing Structures