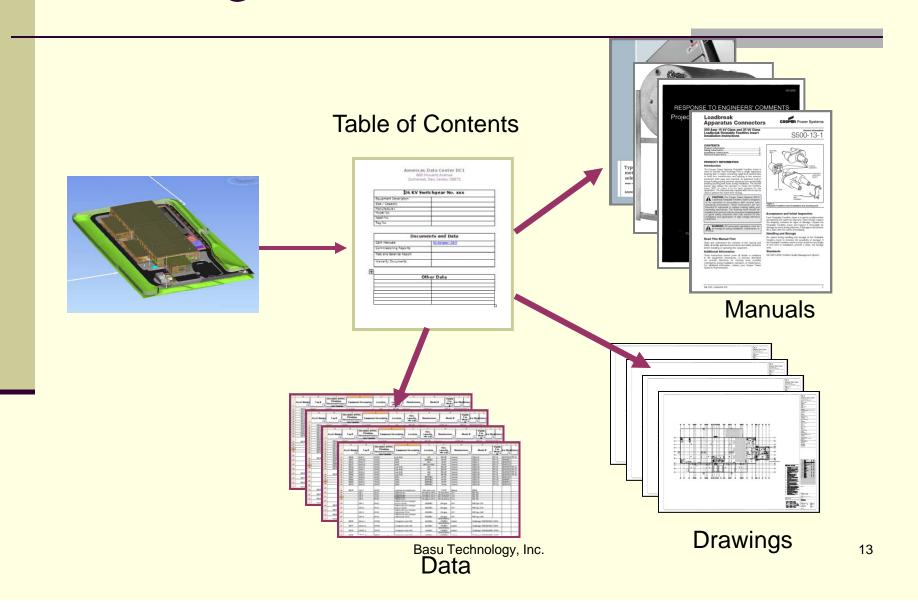

### Linking Model to O&M Data

## Navis Database Connectivity with

external Databases, **Table of Contents** Import... Database Defaults GK Cancel Help Manuals **Database** Drawings Data